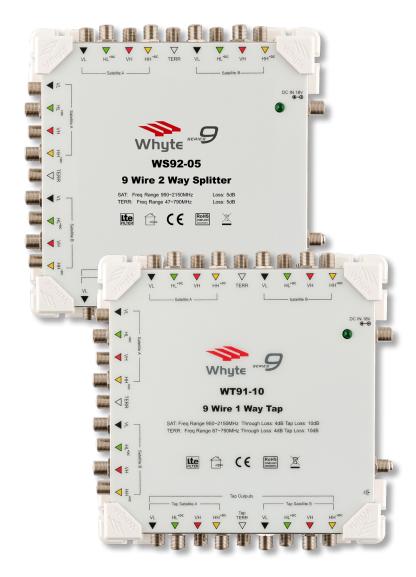

WT91-10 | WS92-05

- 4 Years Warranty
- > 8 SAT + 1 TERR Inputs
- > 2 x 8 SAT + 1 TERR Outputs
- ➤ LTE Filter rejects 4G interference
- ➤ 18V Auxiliary Input injects power to the HL & HH trunk lines
- Green LED indicates DC power present
- Compact size
- Colour coded inputs & outputs
- Comes with 9 F-Type couplers for easy connection to all Series 9 products

The Whyte Series 9 Splitter WS92-05 is a passive device designed to be used with the Whyte Series 9 IRS Multiswitch Range.

The WT91-10 10db Tap enables further flexiblity for your system design.

The WS92-05 Splitter and WT91-10 Tap comes with 9 F-type Couplers for quick & easy insertion in to a cascade of Series 9 Multiswitches.