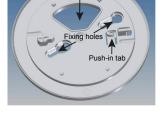

## Assembly Order (see Fig.1)

This assembly example assumes the backbox (not supplied) is fitted to a flat, level surface with the required knockouts removed and cable glands fitted, where needed.

- Feed wires from the backbox through the BF431QCP's cable entry aperture.
- Align the BF431QCP's two fixing holes with the backbox and fix both units together using suitable screws (not supplied).
- Push & slide the base-mounted device onto the BF431QCP and 'click' to lock it in place.
- Terminate wires to the base-mounted device as per the device's instructions.

| Specification |                                                                                                                    |
|---------------|--------------------------------------------------------------------------------------------------------------------|
| Part No.:     | BF431QCP                                                                                                           |
| Material:     | Polycarbonate                                                                                                      |
| Colour:       | White RAL9003                                                                                                      |
| Weight:       | 30 g                                                                                                               |
| Dimensions:   | 120 mm diam. x 13.7 mm high                                                                                        |
| Fixing Holes: | 2 off holes (4-5 mm screws).<br>Use screws compatible with fitting to<br>a backbox, or directly to a ceiling/wall. |