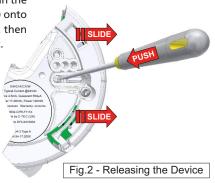

## Releasing the Base-Mounted Device from the BF431QCP (see Fig.2)

Approved Document No. DFU4310020 Rev 1

Guide a screwdriver through the right fixing slot in the base-mounted device (orientation shown in Fig.2) onto the BF431QCP's push-in tab. Gently push the tab, then slide the base-mounted device right to release it.