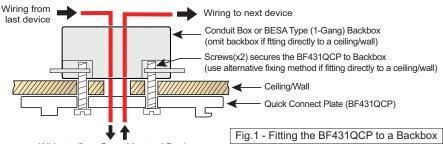

## Assembly Order (see Fig.1)

This assembly example assumes the backbox (not supplied) is fitted to a flat, level surface with the required knockouts removed and cable glands fitted, where needed.

- Feed wires from the backbox through the BF431QCP's cable entry aperture.
- Align the BF431QCP's two fixing holes with the backbox and fix both units together using suitable screws (not supplied).
- Push & slide the base-mounted device onto the BF431QCP and 'click' to lock it in place.
- Terminate wires to the base-mounted device as per the device's instructions.