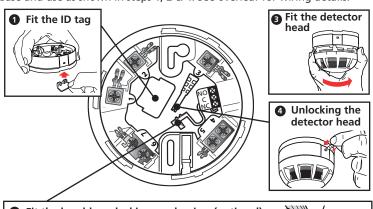

## C4408DR DETECTOR RELAY BASE WITH DIODE

C4408R and C4408DR are compatible with ActiV conventional detectors. Remove the optional identification and security tags from the centre of the base and use as shown in steps 1, 2 & 4. See overleaf for wiring details.