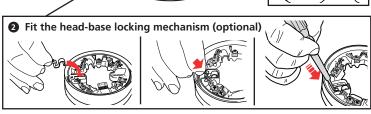

## C4408DR DETECTOR RELAY BASE WITH DIODE

C4408R and C4408DR are compatible with ActiV conventional detectors. Remove the optional identification and security tags from the centre of the base and use as shown in steps 1, 2 & 4. See overleaf for wiring details.