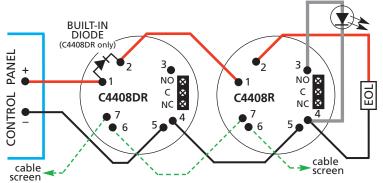

- Correct polarity must be observed.
- Do not mount bases on uneven surfaces.
- Terminals can accept 0.25-2.5 mm<sup>2</sup> wiring.
- Screened cables are recommended.

- 9 33 Vdc operating line voltage.
- Relay switches up to 1 A @ 24 Vdc and is controlled by detector's remote LED output.
- Optional connection to a BF318 Remote LED.
- Example uses: Door release, CCTV, etc.

| BASE CONNECTION DETAILS |                                            |
|-------------------------|--------------------------------------------|
| Contact No.             | Function                                   |
| 1                       | +Ve IN (diode connection on C4408DR only)  |
| 2                       | +Ve OUT (diode connection on C4408DR only) |
| 3                       | Remote LED +Ve                             |
| 4                       | 0V                                         |
| 5                       | 0V                                         |
| 6                       | Screen                                     |
| 7                       | Screen                                     |